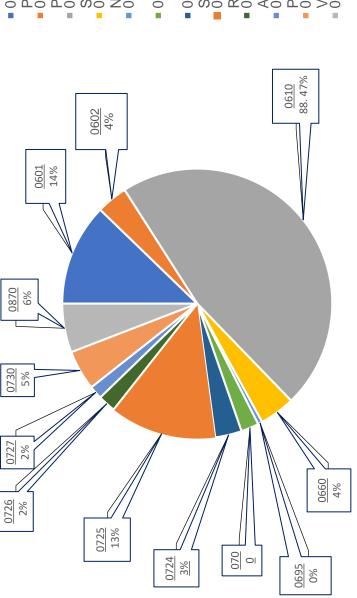

# 9. SECURITY STATISTICS

RV: Lot A has 38 vacant spaces. Lot B has seven vacant spaces.

**Notice of Violation:** 227 violations were written from Feb. 26, 2024 to April 15, 2024.

**Pilot Program:** A total of 101 citations were written; 57 were processed, 25.44% are unpaid and 15.26% paid by attending traffic school or full monetary fee.

| Row Labels                                      | Count |
|-------------------------------------------------|-------|
| 0601 SPEED 11-15 MPH OVER POSTED SPEED LIMIT    | 23    |
| 0602 SPEED 16+ MPH OVER POSTED SPEED LIMIT      | 7     |
| 0610 FAILURE TO OBEY STOP SIGN                  | 88    |
| 0660 VALID DRIVERS LICENSE NOT PRODUCED         | 8     |
| 0695 OTHER MOVING                               | 1     |
| 0700 NO PARKING ZONE                            | 4     |
| 0724 PARKED ON SIDEWALK/GRASS                   | 9     |
| 0725 DISPLAYING EXPIRED REGISTRATION            | 24    |
| 0726 PARKED OBSTRUCTING ACCESS                  | 4     |
| 0727 NO VALID GRF DECAL OR PARKING PERMIT SHOWN | 8     |
| 0730 OTHER PARKING VIOLATIONS                   | 6     |
| 0870 MISC MAJOR                                 | 11    |
| Grand Total                                     | 188   |
|                                                 |       |

Notice of Violations from April 28- June 12, 2024

POSTED SPEED LIMIT

• 0610 FAILURE TO OBEY STOP

SIGN • 0660 VALID DRIVERS LICENSE NOT PRODUCED • 0695 OTHER MOVING

■ 0700 NO PARKING ZONE

SIDEWALK/GRASS 0725 DISPLAYING EXPIRED