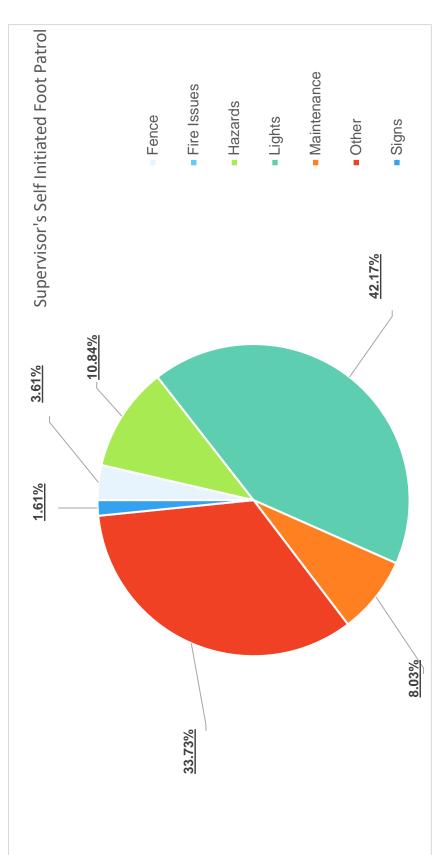

**Self- initiated Supervisor foot patrol:** 40% of foot patrol is light repairs and/or confirming poles are working properly in the community.

**Social Services:** 29% of falls occur at resident's manor. Social Services makes follow-up calls with residents after any incidents. A new category was added earlier this year, death by suicide, which represent 0.6% of Social Service report.

# Supervisor's Self Initiated Foot Patrol

| Amount Percentage | 9 3.61% | 0.00%       | 27 10.84% | 105 42.17% | 20 8.03%    | 84 33.73% | 4 1.61% | %00 001   OVC |
|-------------------|---------|-------------|-----------|------------|-------------|-----------|---------|---------------|
| Row Labels Am     | Fence   | Fire Issues | Hazards   | Lights     | Maintenance | Other     | Signs   | Grand Total   |