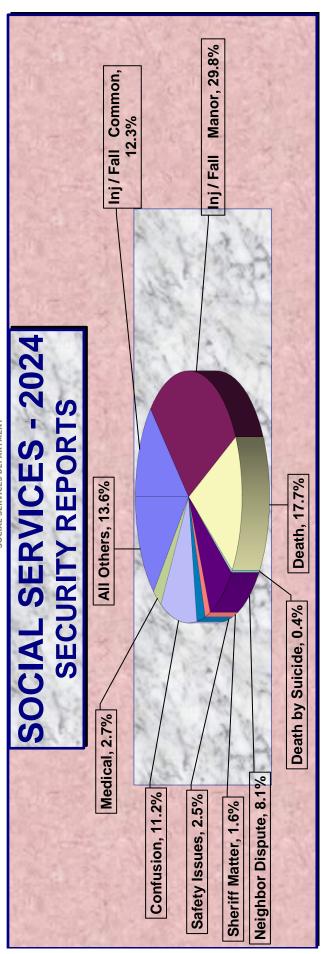

**Self- initiated Supervisor foot patrol:** 40% of foot patrol is light repairs and/or confirming poles are working properly in the community.

**Social Services:** 29% of falls occur at resident's manor. Social Services makes follow-up calls with residents after any incidents. A new category was added earlier this year, death by suicide, which represent 0.6% of Social Service report.

|            | TOTAL      | 128 | 101 | 102 | 112       | 110 | 0   | 0   | 0   | 0   | 0   | 0   | 0   | 553   |       |
|------------|------------|-----|-----|-----|-----------|-----|-----|-----|-----|-----|-----|-----|-----|-------|-------|
|            | All Others | 12  | 18  | 14  | <b>41</b> | 14  |     |     |     |     |     |     |     | 75    | 13.6% |
|            | Medical    | 7   | 3   | 0   | 4         | 1   |     |     |     |     |     |     |     | 15    | 2.7%  |
|            | Confusion  | 14  | 19  | 13  | 2         | 11  |     |     |     |     |     |     |     | 62    | 11.2% |
| Safety     | Issues     | 2   | 0   | 2   | 4         | 3   |     |     |     |     |     |     |     | 14    | 2.5%  |
| Sheriff    | Matter     | 1   | 3   | 1   | 0         | 4   |     |     |     |     |     |     |     | 6     | 1.6%  |
| Neighbor   | Dispute    | 3   | 2   | 12  | 10        | 15  |     |     |     |     |     |     |     | 45    | 8.1%  |
| Death by   | Suicide    | 1   | 0   | 1   | 0         | 0   |     |     |     |     |     |     |     | 2     | 0.4%  |
|            | Death      | 56  | 19  | 13  | 54        | 16  |     |     |     |     |     |     |     | 86    | 17.7% |
| Inj / Fall | Manor      | 46  | 20  | 32  | 33        | 34  |     |     |     |     |     |     |     | 165   | 29.8% |
| Inj / Fall | Common     | 16  | 14  | 11  | 15        | 12  |     |     |     |     |     |     |     | 89    | 12.3% |
|            | MONTH      | Jan | Feb | Mar | Apr       | May | unf | InC | Ang | deS | Oct | Nov | Dec | Total |       |